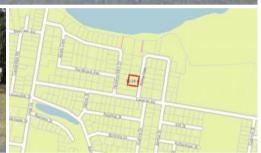

## ABSOLUTE GIVEAWAY! \$97000 300 meters from...

To good to be true. Block is 806m2 on a sealed road just 300 mtrs to main Jetty & shops. Immaculately presented/maintained and a fantastic location. No where else can you find land this good within an hour to two major cities (Gold Coast / Brisbane CBD).