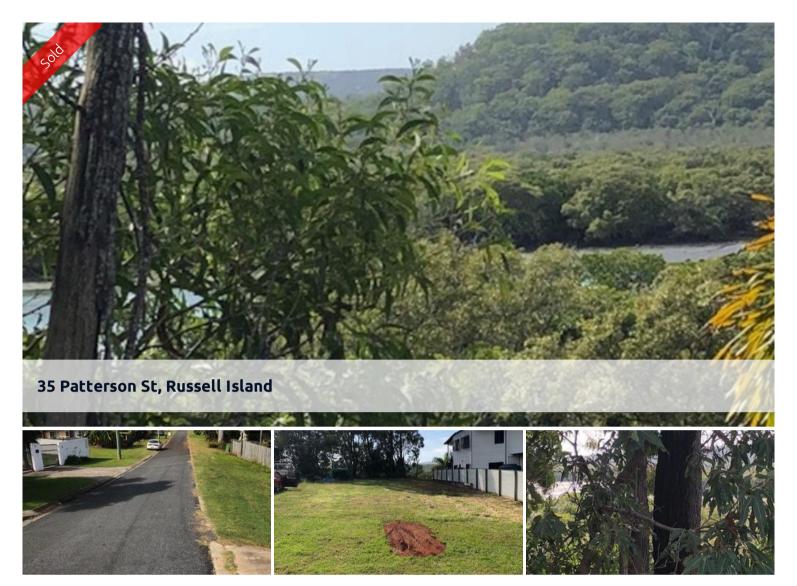

## WATER FRONT NORTH FACING BLOCK

- GOOD SIZE 845M2 BLOCK
- NORTH FACING OVERLOOKING MORTEN BAY
- GENTLE SLOPING LAND
- ON A SEALED ONE WAY ROAD
- CATCH A CRAB WHILE BUILDING THE PALACE
- CALL ANYTIME FOR A VIEWING

PriceSOLDProperty TyperesidentialProperty ID1354Land Area845 m2