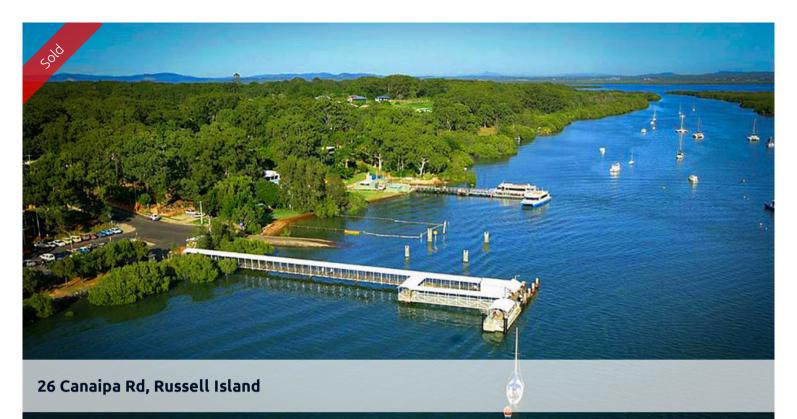

## BLOCK SO CLOSE TO THE FERRY, WALKING DISTANCE IN FACT!!

You wont need a car with this block as in walking distance to all the amenities at the front of the island and ferry's to the main land, curbed and guttered with foot path for the kids to go bike riding, lovely flat 582m2 block, come an Build your dream home or just keep it for an investment.