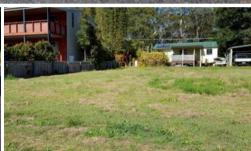

## 8 Panorama Ave, Russell Island

## LOVELY BLOCK SO CLOSE TO THE FRONT OF THE ISLAND

Cleared 526m2 block so close to the front of the island in a well liked street, nice slopping block to the road to give you a great out look, semi fenced, no big trees to remove, and close to the water on the west side.