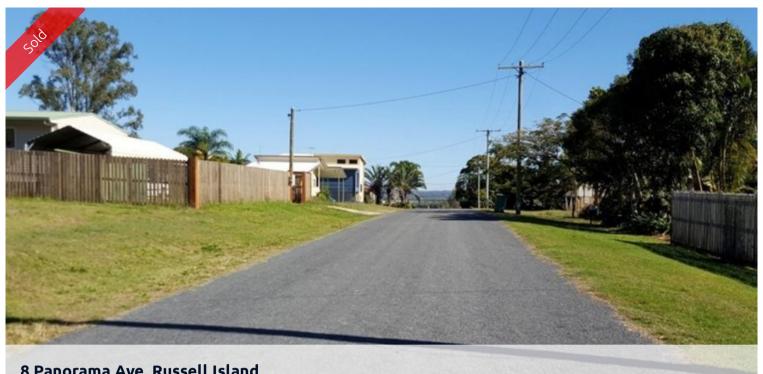

## 8 Panorama Ave, Russell Island

## LOVELY BLOCK SO CLOSE TO THE FRONT OF THE ISLAND

Cleared 526m2 block so close to the front of the island in a well liked street, nice slopping block to the road to give you a great out look, semi fenced, no big trees to remove, and close to the water on the west side.

Walking distance to the bowling club, a good fifteen minute walk to the local shopping hub and ferry's to the main land, don't delay call to inspect this lovely cleared block.

The above information provided has been furnished to us by the vendor/s. We have not verified whether or not that information is accurate and do not have any belief in one way or the other in its accuracy. We do not accept any responsibility to any person for its accuracy and do no more than pass it on. All interested parties should make and rely upon their own inquiries in order to determine whether or not this information is in fact accurate.