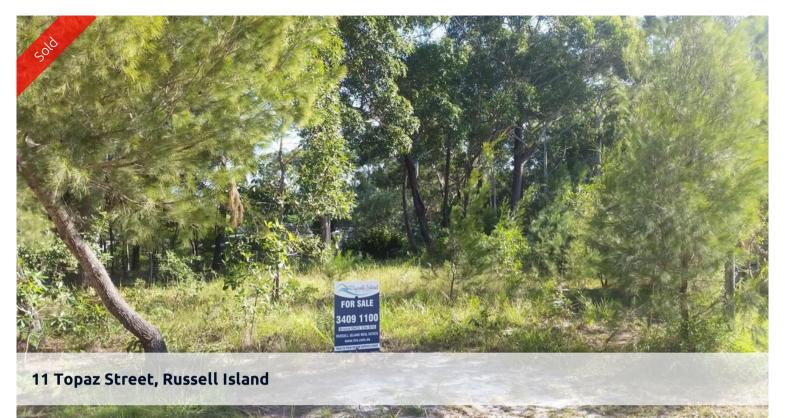

## TOWN BLOCK GREAT LOCATION

Nice sandy soil & high/dry block, mostly cleared and flat. 607m2 with a 20.1mtr frontage will allow for a

comfortable 3 bdrm home. Close to township and nice walks from this property (few hundred mtrs from scenic

views of Canaipa Passage & close to nature reserve.

well priced for the location, ring Bruno for more information.

The above information provided has been furnished to us by the vendor/s. We have not verified whether or not that information is accurate and do not have any belief in one way or the other in its accuracy. We do not accept any responsibility to any person for its accuracy and do no more than pass it on. All interested parties should make and rely upon their own inquiries in order to determine whether or not this information is in fact accurate.