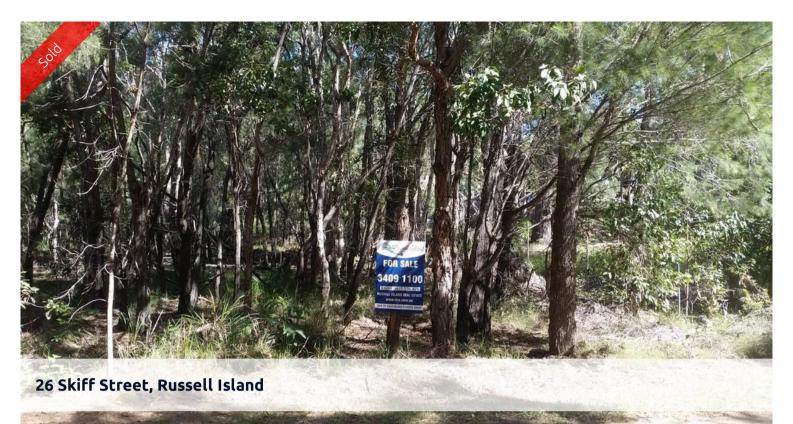

## LARGE TOWN BLOCK

Large block 675m2 on the high side of the street.

Less than 300m to the waters edge.

Build or Invest for the future, in this prime Location.

Take a short stroll to the Canaipa Passage waterway, and enjoy the stunning outlook.

Very few block are available at this size, room for sheds and garage.

Located on the Eastern side of the Island and close to all amenities.

Ring Bruno for more information

The above information provided has been furnished to us by the vendor/s. We have not verified whether or not that information is accurate and do not have any belief in one way or the other in its accuracy. We do not accept any responsibility to any person for its accuracy and do no more than pass it on. All interested parties should make and rely upon their own inquiries in order to determine whether or not this information is in fact accurate.

Price SOLD
Property Type residential
Property ID 1297
Land Area 675 m2