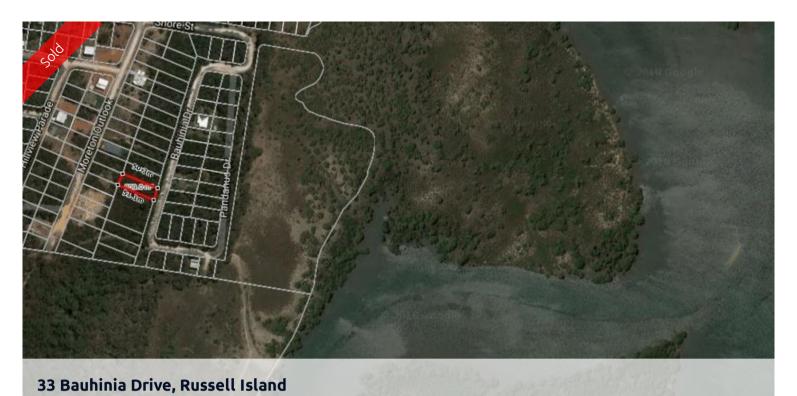

## EASTERN LOCATION

Well Priced Block for the size, over 800m2 on the High side of the street.

Build your Island Home or invest for the Future, rare Block at this size.

The block next door is for sale as well, get double the size if you buy it as well.

Possible Views over the Canaipa Passage to North Stradbroke Island.

Ring Bruno for more information.

The above information provided has been furnished to us by the vendor/s. We have not verified whether or not that information is accurate and do not have any belief in one way or the other in its accuracy. We do not accept any responsibility to any person for its accuracy and do no more than pass it on. All interested parties should make and rely upon their own inquiries in order to determine whether or not this information is in fact accurate.

Price SOLD
Property Type residential
Property ID 1296
Land Area 809 m2