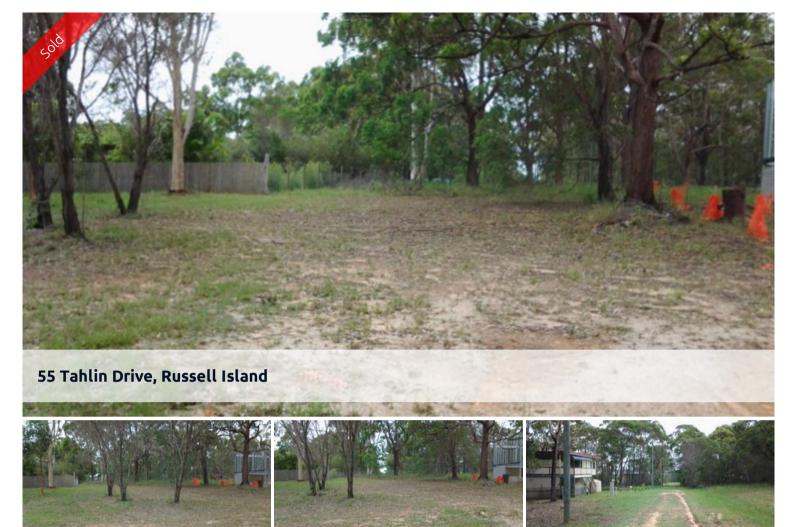

Potential Western Water Glimpses/Views @ \$18,000

Yep you are reading correctly. Only \$18,000 for this suburb block.

This great block is situated on the Western Side of the Island approx 5km from all facilities.

Very well maintained, with only a scattering of trees, and water views are visible from standing in the street directly in front of the block. Water views may be achievable from a high set home.

The above information provided has been furnished to us by the vendor/s. We have not verified whether or not that information is accurate and do not have any belief in one way or the other in its accuracy. We do not accept any responsibility to any person for its accuracy and do no more than pass it on. All interested parties should make and rely upon their own inquiries in order to determine whether or not this information is in fact accurate.

Price SOLD
Property Type residential
Property ID 128
Land Area 579 m2