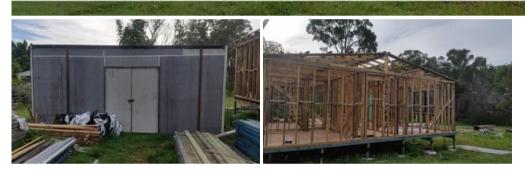

## LOCKUP HOUSE WITH POWER & SEPTIC CONNECTED

What a great deal, BRAND NEW Lockup house 3 bedroom two Bathroom.

Includes, septic Tank, Power, stove, hot water service, completed bathroom.

Even get a large shed for storage!

Stay and finish the house. WHAT A DEAL ONLY \$129000!!!!!!!!!

Get in early and save thousands.

Ring Bruno for more information.

The above information provided has been furnished to us by the vendor/s. We have not verified whether or not that information is accurate and do not have any belief in one way or the other in its accuracy. We do not accept any responsibility to any person for its accuracy and do no more than pass it on. All interested parties should make and rely upon their own inquiries in order to determine whether or not this information is in fact accurate.