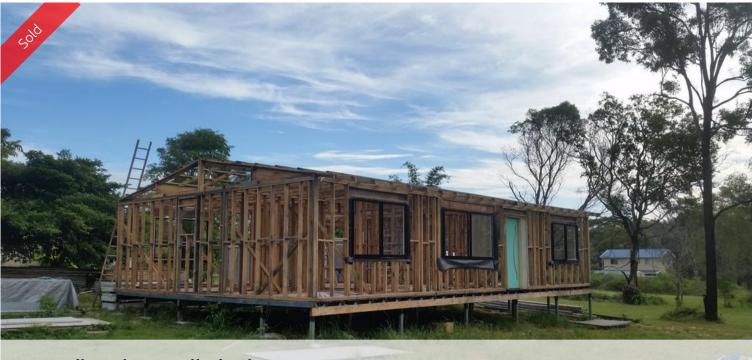

## LOCKUP HOUSE WITH POWER & SEPTIC CONNECTED

What a great deal, BRAND NEW Lockup house 3 bedroom two Bathroom.

Includes, septic Tank, Power, stove, hot water service, completed bathroom.

Even get a large shed for storage!

Stay and finish the house. WHAT A DEAL ONLY \$129000!!!!!!!!!

Get in early and save thousands.

Ring Bruno for more information.

The above information provided has been furnished to us by the vendor/s. We have not verified whether or not that information is accurate and do not have any belief in one way or the other in its accuracy. We do not accept any responsibility to any person for its accuracy and do no more than pass it on. All interested parties should make and rely upon their own inquiries in order to determine whether or not this information is in fact accurate.