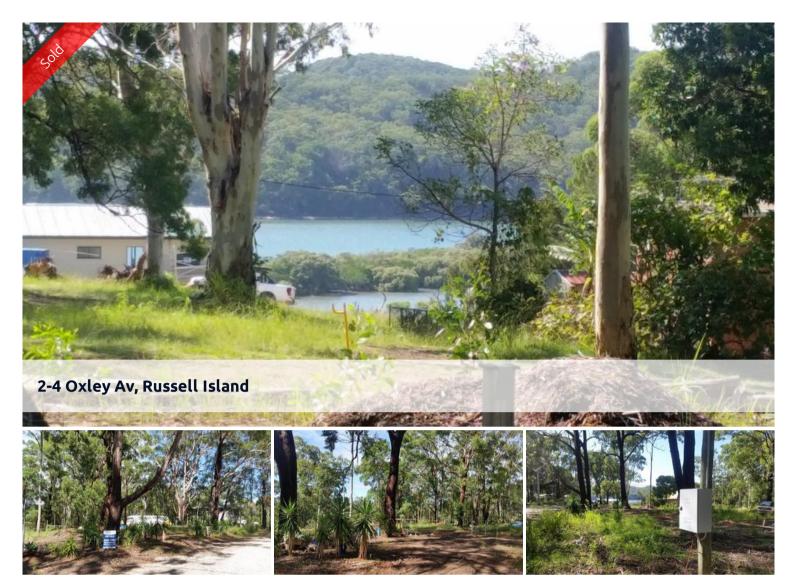

## DOUBLE BLOCK WATER POWER CONNECTED

What a deal 2 Blocks, with house plans approved for container Home.

Water is connected, power is Connected.

The Block has been cleared with footing commenced.

This has to be one of the Best deals on the Island.

Water views to North Stradbroke Island.

Get in early and see Bruno for more Information.

The above information provided has been furnished to us by the vendor/s. We have not verified whether or not that information is accurate and do not have any belief in one way or the other in its accuracy. We do not accept any responsibility to any person for its accuracy and do no more than pass it on. All interested parties should make and rely upon their own inquiries in order to determine whether or not this information is in fact accurate.

Price SOLD
Property Type residential
Property ID 1246
Land Area 1,171 m2