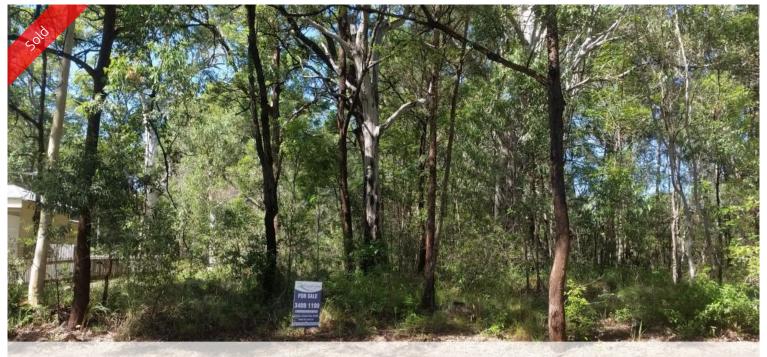

## 46 Shore St, Russell Island

## A SHORE BET

Southern Location on the high side of the street. Not far from Sandy beach and

Wahine boat ramp.

Tar sealed road, North facing, with a gentle slope to the front.

Ideal area, in a Natural setting. These blocks are selling fast

513 m<sup>2</sup>

Price SOLD for \$40,000

**Property Type** Residential

**Property ID** 1245 **Land Area** 513 m2