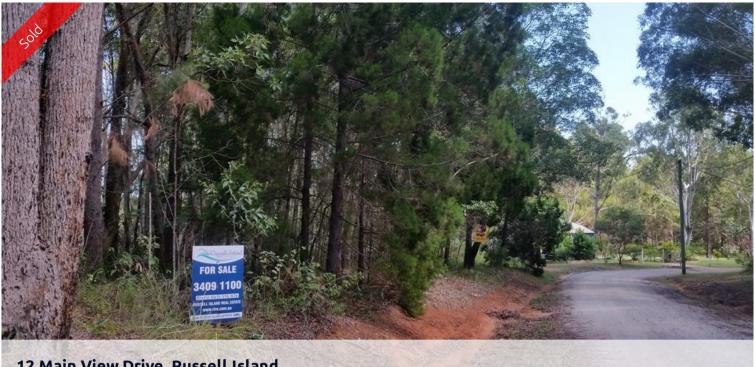

## 12 Main View Drive, Russell Island

## **OWNER WANTS IT SOLD**

Fantastic Building block just up from the Wahine Boat ramp.

Quiet location with a real country feel, take a short stroll to the waters edge.

Flat block on the high side if the road with loads of potential.

Build your Island Dream Home of invest for the Future.

This Block is well priced for the Location and is well worth consideration.

MAKE AN OFFER, OWNER WANTS IT GONE NOW

Ring Bruno for more information

The above information provided has been furnished to us by the vendor/s. We have not verified whether or not that information is accurate and do not have any belief in one way or the other in its accuracy. We do not accept any responsibility to any person for its accuracy and do no more than pass it on. All interested parties should make and rely upon their own inquiries in order to determine whether or not this information is in fact accurate.

| Price         | SOLD        |
|---------------|-------------|
| Property Type | residential |
| Property ID   | 1230        |
| Land Area     | 546 m2      |