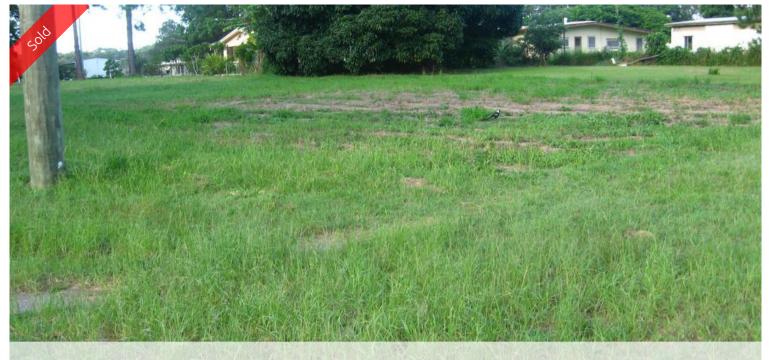

## FLAT, CLEARED CORNER BLOCK READY TO BUILD ON

This is a quality block in any mans language, flat, clean, power and water avaiable.

Situated in Laurel Street (an excellent area) in the top one third of the Island, this block is ready to build on, just needs soil test and site assessment. Sealed Kings Road is only 35 metres away giving excellent access to the block