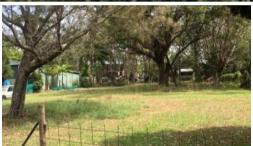

## **GREAT WATERVIEWS**

- Gentle sloping block
- Cleared block except for two trees
- Walk across to the water's edge
- Throw in a line or crab pot
- Never be built out
- Great building block
- Close to town and ferry