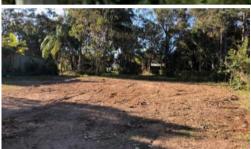

## **GREAT WATERVIEWS**

- Gentle sloping block
- Cleared block except for two trees
- Walk across to the water's edge
- Throw in a line or crab pot
- Never be built out
- Great building block
- Close to town and ferry