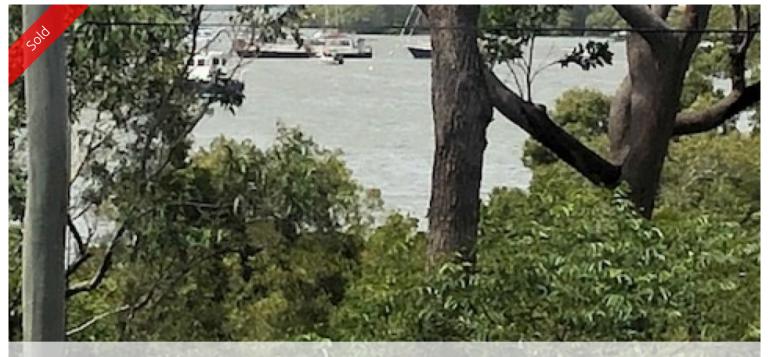

## **GREAT WATERVIEWS**

- Gentle sloping block
- Cleared block except for two trees
- Walk across to the water's edge
- Throw in a line or crab pot
- Never be built out
- Great building block
- Close to town and ferry