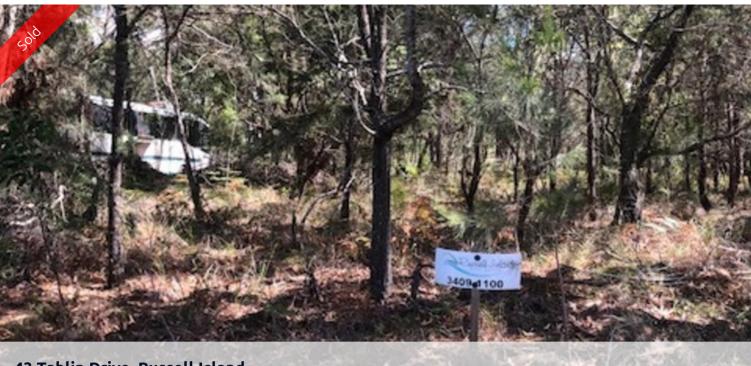

## 43 Tahlin Drive, Russell Island

## THE OTHER BLOCK

- SECURE BOTH OF THESE BUSH BLOCKS
- SITUATED 3/4 DOWN THE ISLAND
- QUIET PEACEFUL SURROUNDS
- NEEDS CLEARING AFTER BUILDING PLANS IN
- BUILD A NICE CHEEP HOME
- AND ENJOY ISLAND LIFESTYLE
- MAKE AN APPOINTMENT AND CHECK OUT THIS
- SLICE OFF PARRADISE