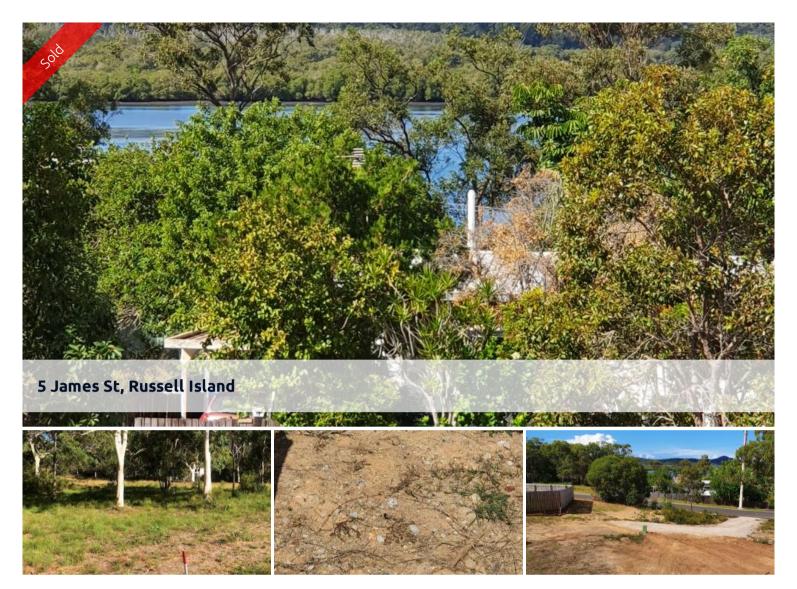

## LARGE WATER VIEW BLOCK PRICED TO SELL

- SEMI CLEARED 928M2 BLOCK
- WALK TO RSL AND SHOPS
- VIEWS OVER THE CANAIPA PASSAGE
- GENTLE SLOPE
- PLUMBING/ DRAINAGE PLANS PROVIDED
- SOUTH EAST ASPECT
- GREAT BUILDING BLOCK
- SEALED ROAD
- POWER RUNNING PAST
- WATER CONNECTED
- CALL CAROL 0404 161 883
- OR GEOFF 0418 194 313 TO VIEW
- GREAT POSITION

□ 928 m2

Price SOLD for \$53,000
Property Type Residential

Property ID 1192 Land Area 928 m2