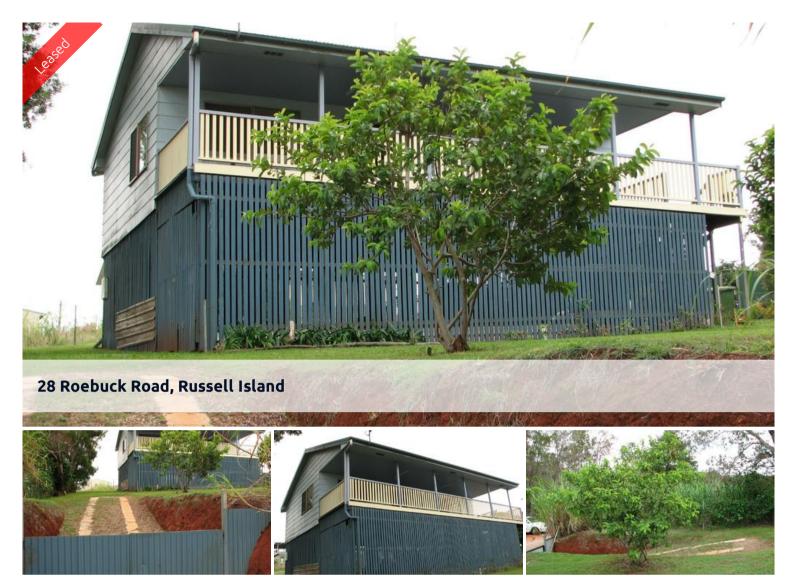

## 2 Bedroom home in Quiet Neighbourhood

A definite must see.

Situated in very quite Roebuck Road, this property has the following features. Dual Street Access, Roebuck Road and Aimeo Crescent
Huge Block at 713m2
Fully Fenced Yard
Elevated house with three metre Veranda
Open Plan Living Fruit Trees
Under house is nice and high with plenty of room for expansion, and is currently fully lockable for security.

## **=** 2 **1 1 1 1**

Price \$245 per week
Property Type rental
Property ID 1169
Land Area 713 m2