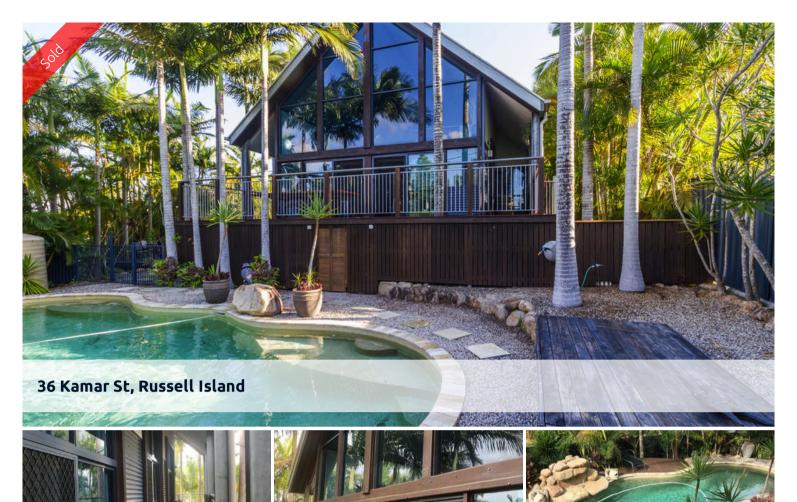

## BALINESE RESORT STYLE HOME

WOW, This fantastic, solid A frame Bali style in now for sale.

\*Large 2 Bedrooms 1 upstairs, 1 down

\*Island style bench kitchen, modern fittings/fixtures

\*Wrap around deck, water views

\*In great location, close to town, north facing. Views to North Stradbroke Island

\*Has the best workshop/garage with car hoist

\*In ground salt water swimming pool

\*Fantastic home with quality & style