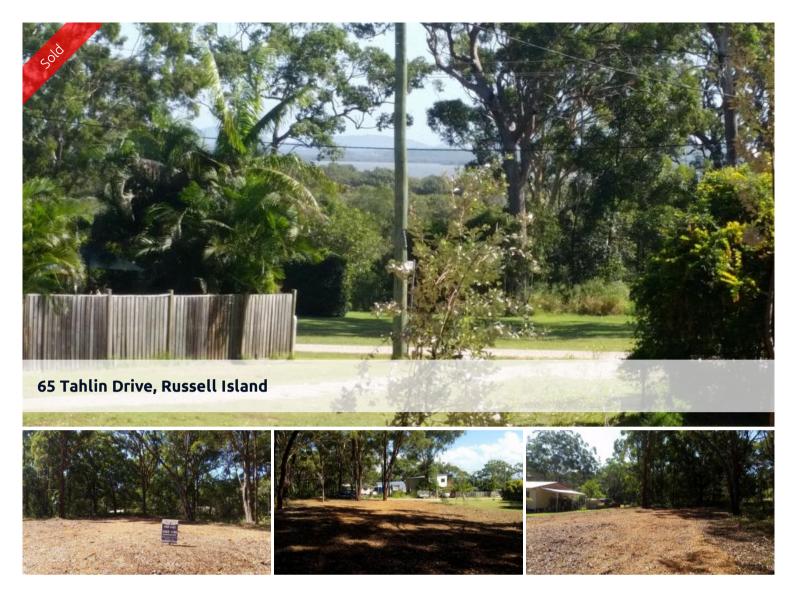

## ISLAND BLOCK WITH WATER VIEWS

Situated on the middle part of the Island,

Build a high set and have great distant views over Moreton Bay to the mainland.

Quiet location in a developing area.

Cleared on the high side of the street, ready to build

□ 579 m2

Price SOLD for \$27,000
Property Type Residential
Property ID 1093

Land Area 579 m2