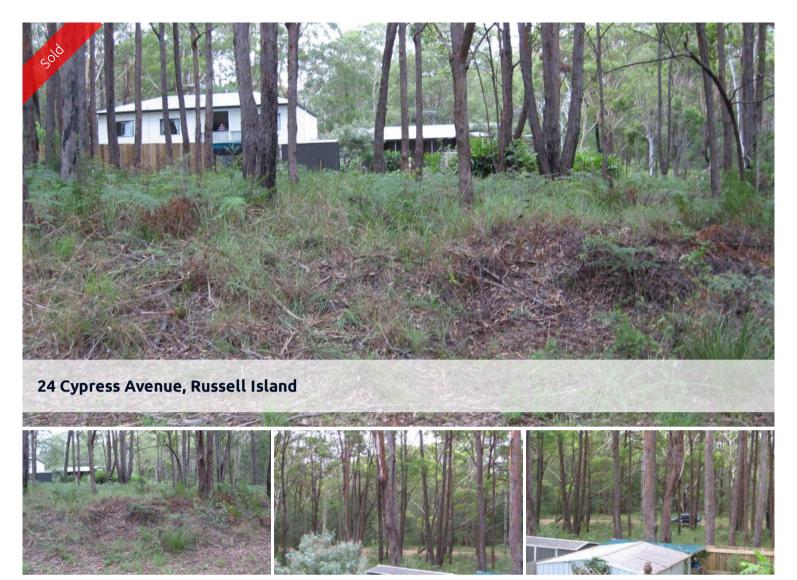

## Quiet Location close to Boat Ramp

Another great block tucked away in a quiet area, and only a very short distance to the all tide boat ramp on Wahine Drive.

At 582m2 with only a couple trees and two close neighbours, this is definietly great buying for either your new home or adding to your future land bank. Priced at \$20,000 with a willing seller.

□ 582 m2

Price SOLD for \$16,000
Property Type Residential
Property ID 1087
Land Area 582 m2