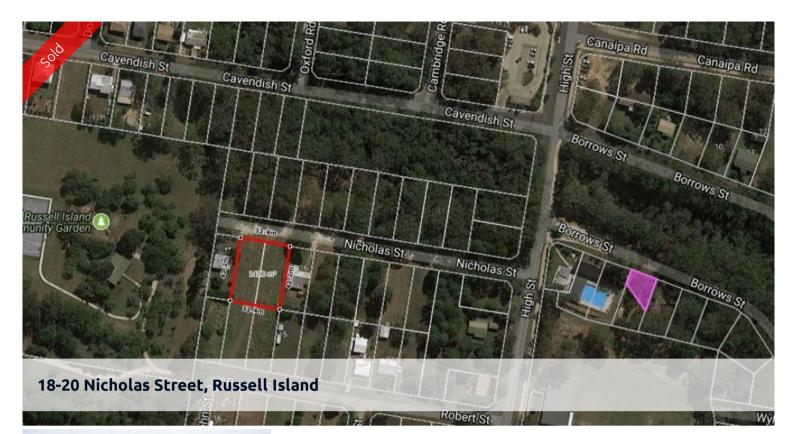

## DOUBLE COMMERCIAL BLOCK IN TOWN

Central location on separate Titles.

Cleared on the high side of the road less than 100m to the IGA.

Build your Business on the large parcel or Invest for the Future.

Well priced for the Location.

## 🗔 1,406 m2

 Price
 SOLD for \$70,000

 Property Type
 Commercial

 Property ID
 1080

 Land Area
 1,406 m2