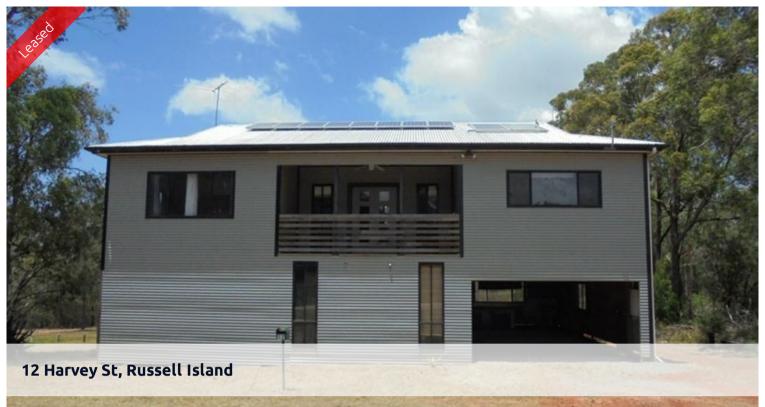

## Excellent Home with Big Views

Always wanted to live on an Island??? This large two bedroom high set and two-way bathroom home has a double garage and ample storage. Large kitche n with dishwasher

facing north with partial fencing is only a hop, skip and jump to the park  $\slash$ shops/transport/school.

Call today to make an appointment to view. "Won't last" this one ticks all the boxes!!!

The above information provided has been furnished to us by the vendor/s. We have not verified whether or not that information is accurate and do not have any belief in one way or the other in its accuracy. We do not accept any responsibility to any person for its accuracy and do no more than pass it on. All interested parties should make and rely upon their own inquiries in order to determine whether or not this information is in fact accurate.