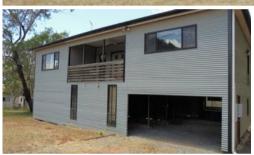

## Excellent Home with Big Views

Always wanted to live on an Island??? This large two bedroom high set and two-way bathroom home has a double garage and ample storage. Large kitche n with dishwasher

facing north with partial fencing is only a hop, skip and jump to the park  $\slash$ shops/transport/school.