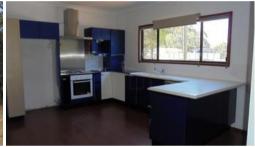

## Excellent Home with Big Views

Always wanted to live on an Island??? This large two bedroom high set and two-way bathroom home has a double garage and ample storage. Large kitche n with dishwasher

facing north with partial fencing is only a hop, skip and jump to the park  $\slash$ shops/transport/school.