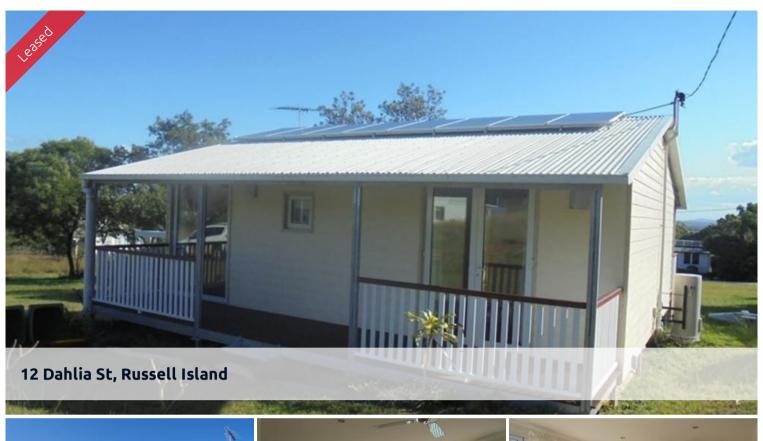

## Very Tidy 2 Bed Home with big views

This two bedroom home with open plan living has sea views through large folding doors  $% \left( 1\right) =\left( 1\right) +\left( 1$ 

opening onto the west facing large deck where you can watch the sunset. Solar panels on the roof to reduce your carbon footprint. Located at the  $\rm e$  nd of the street

with farmland for neighbours giving you extra privacy.

The above information provided has been furnished to us by the vendor/s. We have not verified whether or not that information is accurate and do not have any belief in one way or the other in its accuracy. We do not accept any responsibility to any person for its accuracy and do no more than pass it on. All interested parties should make and rely upon their own inquiries in order to determine whether or not this information is in fact accurate.