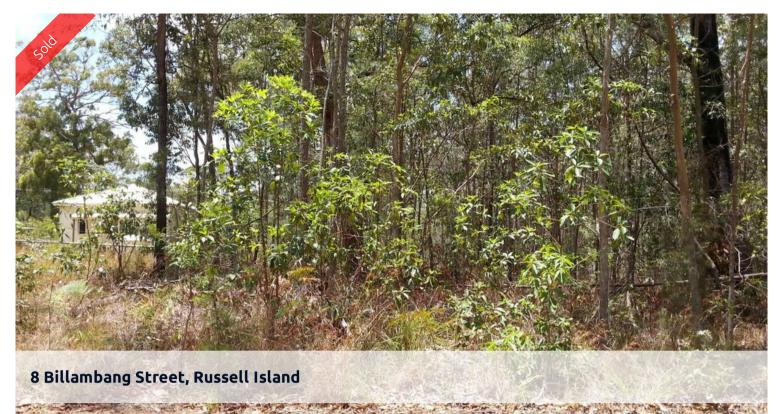

## Quiet Developing Area

Great little block with mostly small trees on it tucked away only 3 km from all facilities.

Situated on the northern end of the island, just off Sealed Deenya Parade. This area is quietly growing, with surrounding neighbours, power and water running past.

A great buy for those looking to build or to keep as part of the long term land bank.

The above information provided has been furnished to us by the vendor/s. We have not verified whether or not that information is accurate and do not have any belief in one way or the other in its accuracy. We do not accept any responsibility to any person for its accuracy and do no more than pass it on. All interested parties should make and rely upon their own inquiries in order to determine whether or not this information is in fact accurate.

| Ргісе         | SOLD        |
|---------------|-------------|
| Property Type | residential |
| Property ID   | 663         |
| Land Area     | 546 m2      |