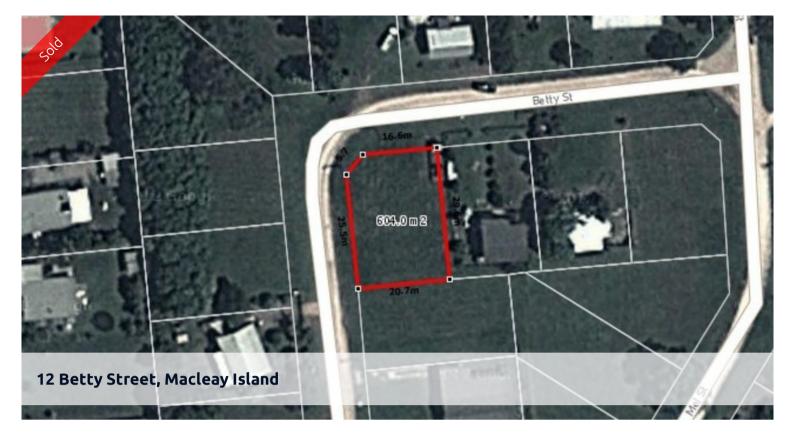

## Flat cleared corner block

Excellent size 604m2 corner block, clean and flat ready to build on.

Power and water running past, and only a very short distance to both shops and water views.

Owner is a very willing seller and has priced the block accordingly.

Price SOLD
Property Type residential
Property ID 561
Land Area 604 m2