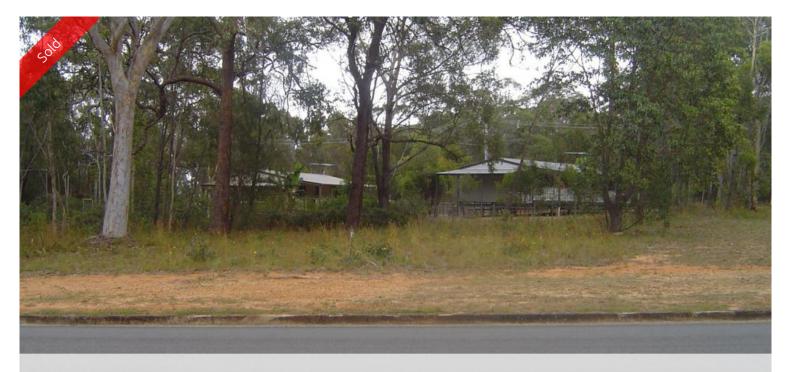

## 102 Centre Road, Russell Island

## Sealed road all the way

Large 683m2 block with a very slight slope to the road. Kerb and gutter and only three minutes drive to the shops and jetty.

The above information provided has been furnished to us by the vendor/s. We have not verified whether or not that information is accurate and do not have any belief in one way or the other in its accuracy. We do not accept any responsibility to any person for its accuracy and do no more than pass it on. All interested parties should make and rely upon their own inquiries in order to determine whether or not this information is in fact accurate.