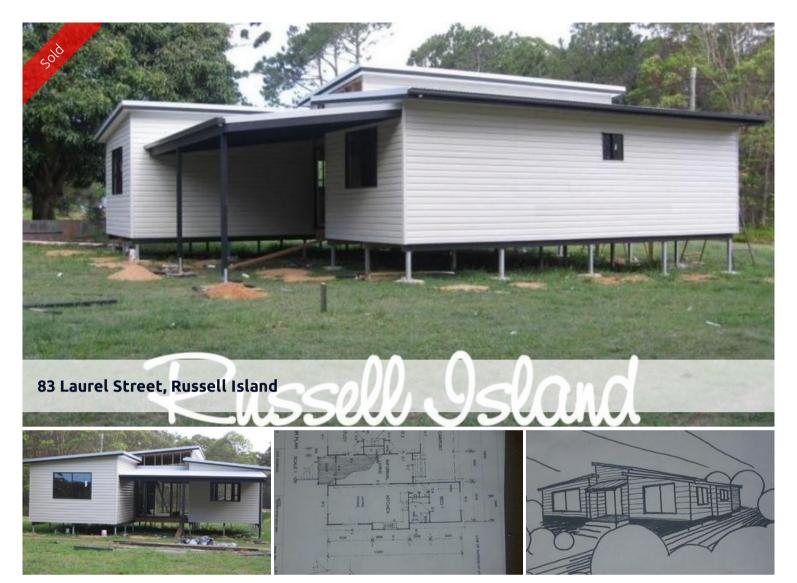

## NEW HOME BUYERS LOOK AT THIS

Brand new quality built home is NOW well under construction, AND IS VERY CLOSE TO TOWN.

Situated on a lovely level corner block in Laurel Street, only 50 metres off a sealed road, in the northern end of the Island, and not to far from all facilities.

With two bedrooms, two bathrooms, study, and a fully enclosed informal living / deck this home will give loads of space to the lucky purchaser.

Finish will be quality as builder is a craftsman in his own right. Commence discussions with builder now prior to finishing and have your own touches put in prior to completion..

Price SOLD for \$215,000

Property Type residential

Property ID 494 Land Area 577 m2 Floor Area 140 m2