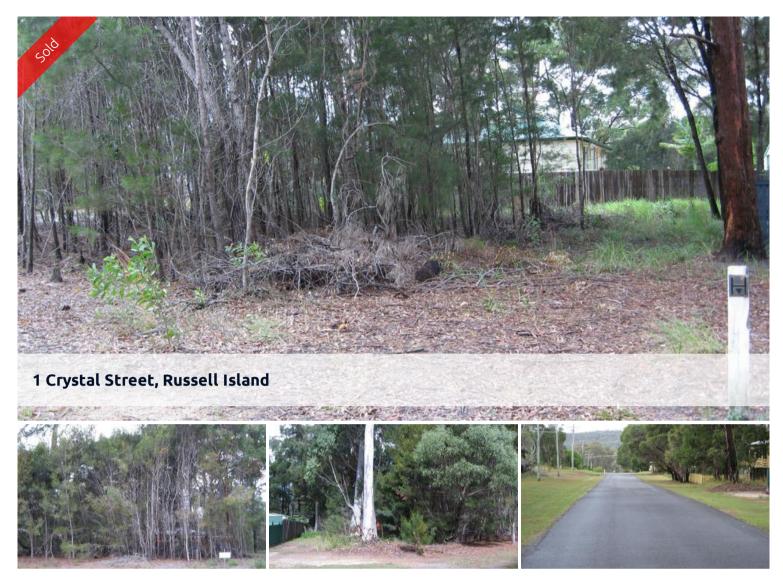

## Corner Block Waiting to be Built on.

Owner is reluctantly placing this well positioned block on the market after owning it for several years. All reasonable offers within current market prices will be considered.With a massive street frontage of some 21 metres, and 28 metres deep, this is a perfectly shaped block to build on. Being a corner block, it fronts two streets, sealed Minjerriba Road and unsealed Crystal Street. Block is within walking distance to all facilities, and just around the corner on Schooner Street are glorious views north along the Canaipa Passage and there is also limited access to the Canaipa Passage from there as well. Surrounding houses are well kept and maintained making this a great area to settle in.