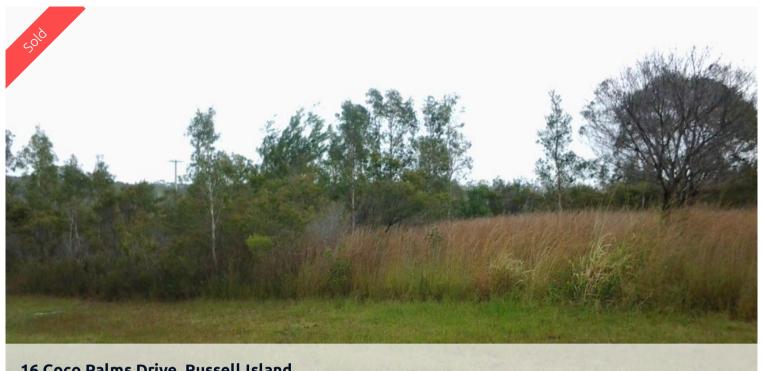

## Giveaway Price

Owners of this block are motivated sellers and priced accordingly.

East facing block flat level block approximately half way down the Island.

Minimal tree clearing required. 546m2

The above information provided has been furnished to us by the vendor/s. We have not verified whether or not that information is accurate and do not have any belief in one way or the other in its accuracy. We do not accept any responsibility to any person for its accuracy and do no more than pass it on. All interested parties should make and rely upon their own inquiries in order to determine whether or not this information is in fact accurate.

Price SOLD for \$16,500

**Property Type** residential

Property ID 448 Land Area 546 m2