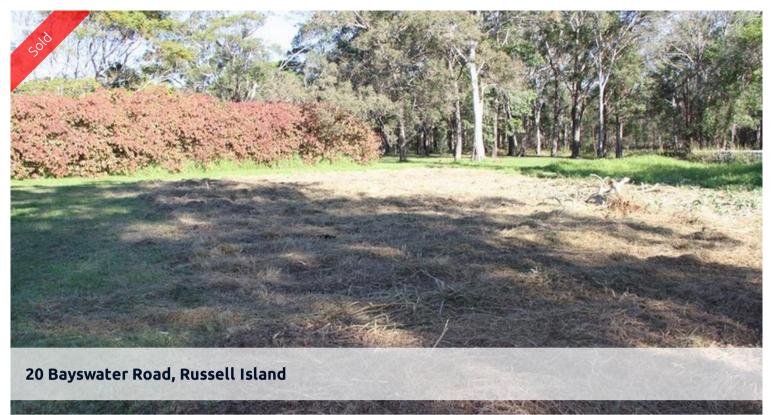

## Big, Flat and Cleared, Priced to sell.

Large Approx 716m2 flat clean block situated approx 4km from all facilities in Behind Wahine Drive and all tide boat ramp.

Excellent sized building or investment block with power and water running past.

Price SOLD for \$20,000

**Property Type** residential

Property ID 430 Land Area 716 m2