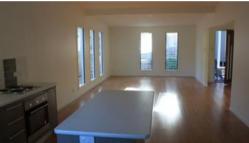

## Enjoy a change

The Unusual floor plan of this home offers open bright and airy living. Raked ceilings throughout with louvre windows to catch the breezes. Large main bedroom with deck, his and hers walkin robe and double vanity complete the picture. Second bedroom also has a walkin and ensuite. Good size study with built in robe opens into a space large enough for a rumpus/games room with private deck. Lounge, dining room and a well appointed kithen with Miele dishwasher make this a home with a difference.