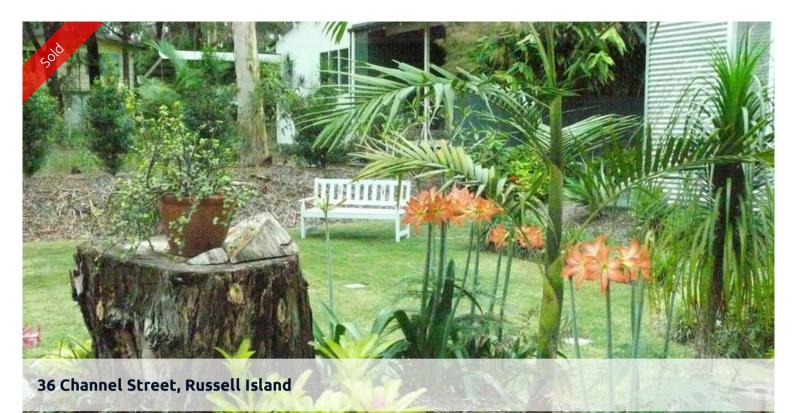

## Enjoy a change

The Unusual floor plan of this home offers open bright and airy living. Raked ceilings throughout with louvre windows to catch the breezes. Large main bedroom with deck, his and hers walkin robe and double vanity complete the picture. Second bedroom also has a walkin and ensuite. Good size study with built in robe opens into a space large enough for a rumpus/games room with private deck. Lounge, dining room and a well appointed kithen with Miele dishwasher make this a home with a difference.

**=** 2 **2** 2

Price SOLD for \$235,000

**Property Type** residential **Property ID** 413

**Agent Details** 