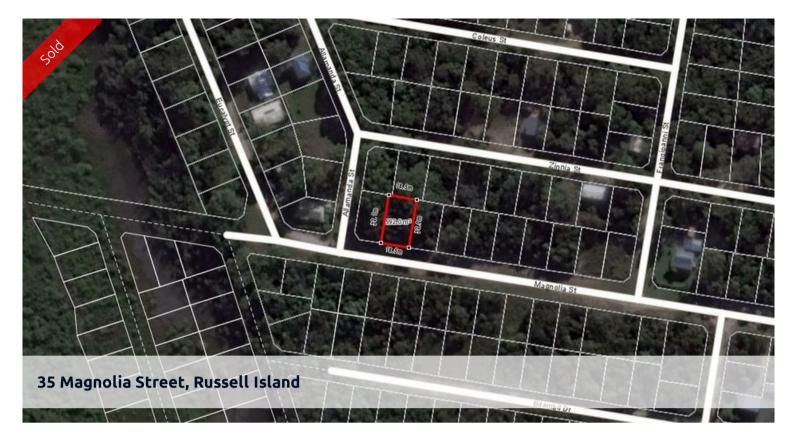

## This will be like owning 2 Blocks

Great sized flat and level bush block in Magnolia Street, approx 3km from Island Village with no large trees on it.

The block beside it, no 37 Magnolia Street, on the corner of Allamanda and Magnolia is a Redland City Council Conservation block which means no house on this side of you, and all the blocks directly across road are conservation blocks also, again meaning you will be looking into bush as opposed to houses. With no neighbour on your left hand side, you will be able to spread your wings a little and use the conservation block beside you as your own little piece of natural paradise.

Price SOLD
Property Type residential
Property ID 391
Land Area 592 m2