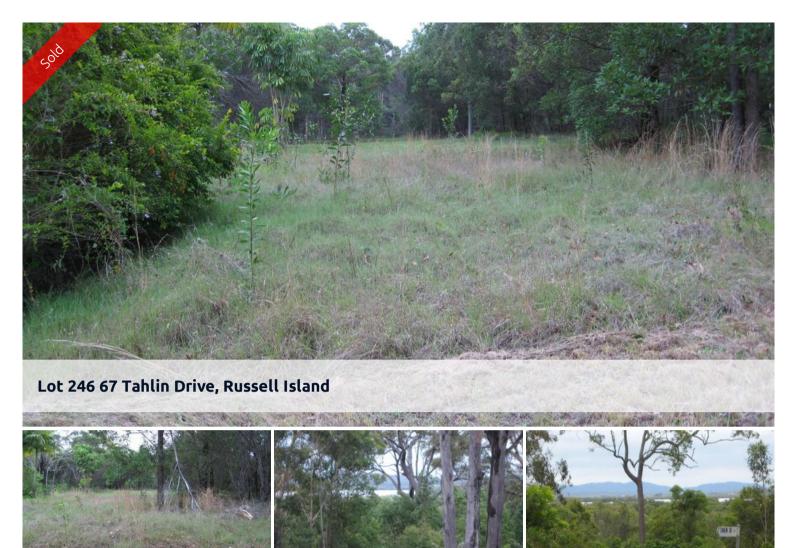

Beautiful flat cleared block in a quite, green, and well maintained part of the Island. Good water views are achieved from just standing on the block, imagine from a highset what the views to the mainland would be like. 180 degrees to the north west, west and south west. Neighbour across the road advises views are excellent from the deck of their new highset home. This block is well priced given the water views, given that it's cleared, and given that it's in a lovely hidded area.

Price SOLD
Property Type residential
Property ID 382
Land Area 579 m2