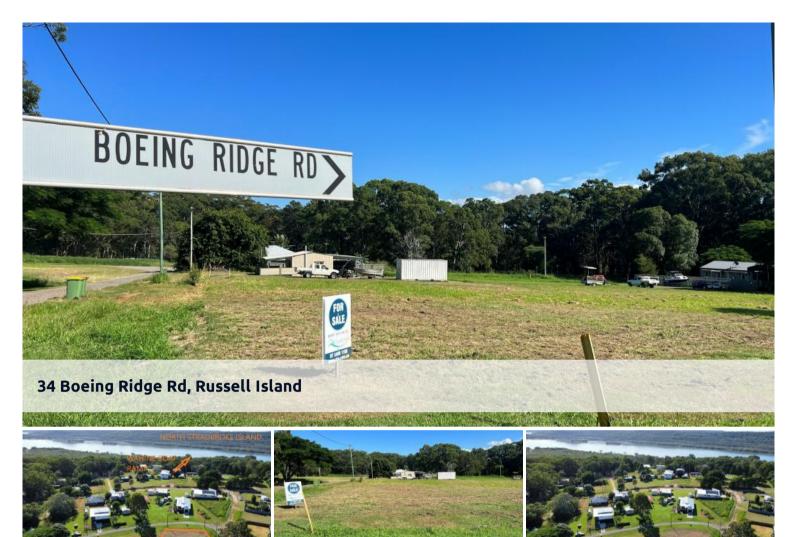

## AMAZING FLAT & CLEARED CORNER BLOCK. DON'T MISS OUT. READY TO BUILD ON!

You don't want to miss out on this one. This block is located just out of town in a lovely quiet area. It is just down the road from Wahine Boat Ramp. The block is completely flat and cleared with water, power and NBN running past. Call Geoff for more information on 0418194313.

□ 534 m2

Price 75,000.00
Property Type Residential
Property ID 3375
Land Area 534 m2