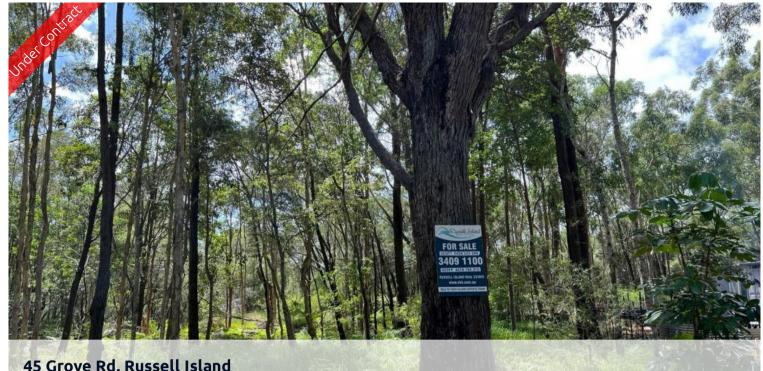

## CHEEP LAND AT RUSSELL ISLAND

This block is located on the middle of the island on the western side and in a popular area for those who love the greenery and under 5km to the town centre, ferry terminal, shops and local amenities. This block boasts a generous size of 562m2 and has water and power running by ready to be connected. Quiet location, bush setting.

□ 562 m2

\$45,000 Price **Property Type** Residential Property ID 3355 Land Area 562 m2