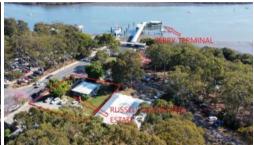

## CHEEP LAND AT RUSSELL ISLAND

This block is located on the middle of the island on the western side and in a popular area for those who love the greenery and under 5km to the town centre, ferry terminal, shops and local amenities. This block boasts a generous size of 562m2 and has water and power running by ready to be connected. Quiet location, bush setting.

This is a great block to build your new home or perfect for those looking to invest on the ever-growing Russell Island. It is only a twenty-minute ferry ride to the mainland (Redland Bay) with Brisbane city forty minutes north and the beautiful Gold Coast forty minutes south.