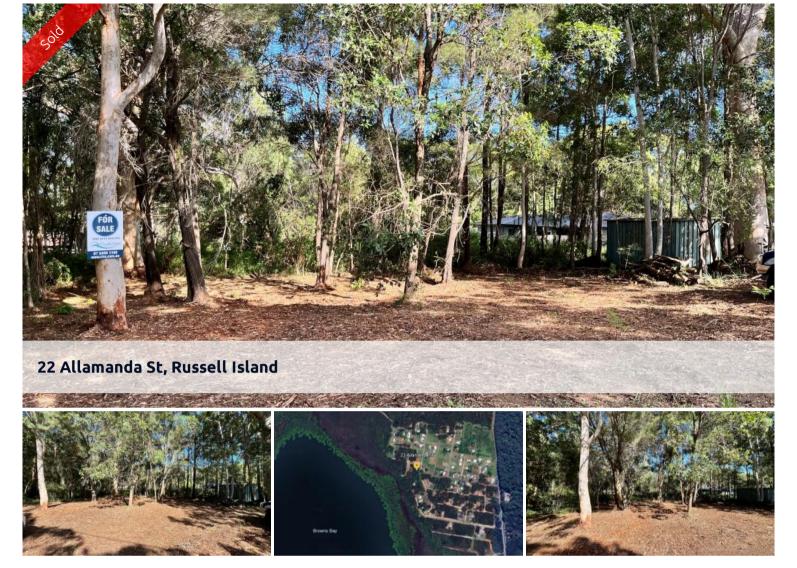

□□New Bargain Priced Vacant Block along the gorgeous, quiet & secluded Russell Island South West Coast.□□

Address: 22 Allamanda Street, Russell Island

**Description:** Welcome to your opportunity to own a piece of paradise on Russell Island! Nestled along the picturesque Russell Island South West Coast, 22 Allamanda Street offers a prime 607m2 level block that has recently undergone a transformation. The undergrowth has been meticulously tidied up & mulched, leaving approximately 90% of the block cleared and ready for your vision to come to life.

## Features:

- Large 607m2 level block
- Recently tidied up undergrowth, approximately 90% cleared
- Potential for sneaky water glimpses of the Bay with a high-set house
- Conveniently located just under the Russell Island Belt
- And Only 4-5 minutes' drive to Primary School, Town CBD, Barge, and Ferry Terminals