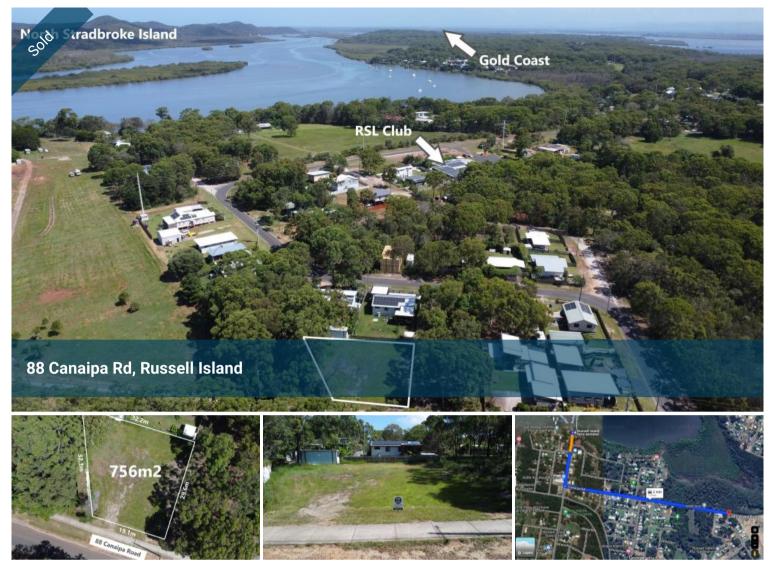

## Flat & Cleared Block on Canaipa

Canaipa Road is on the north-east part of Russell Island in a soughtafter area. At a huge 756m2, this completely flat and cleared block is ideally situated just 1.3kms from the ferry terminal and shopping centre, and is a short 400m stroll to the popular RSL Club.

- 756m2 plenty of options for your dream home
- Flat & cleared ready for your build
- Close to town centre 1.3kms to the ferry terminal & all other amenities
- 400m to the RSL Club
- Power, water & NBN running past ready for connection
- 19.1m frontage 32.3m deep

If you are searching for somewhere close to the town centre that will enable you to build your dream home, or alternatively a long-term rental on the ever-growing Russell Island, then this is the block for you!