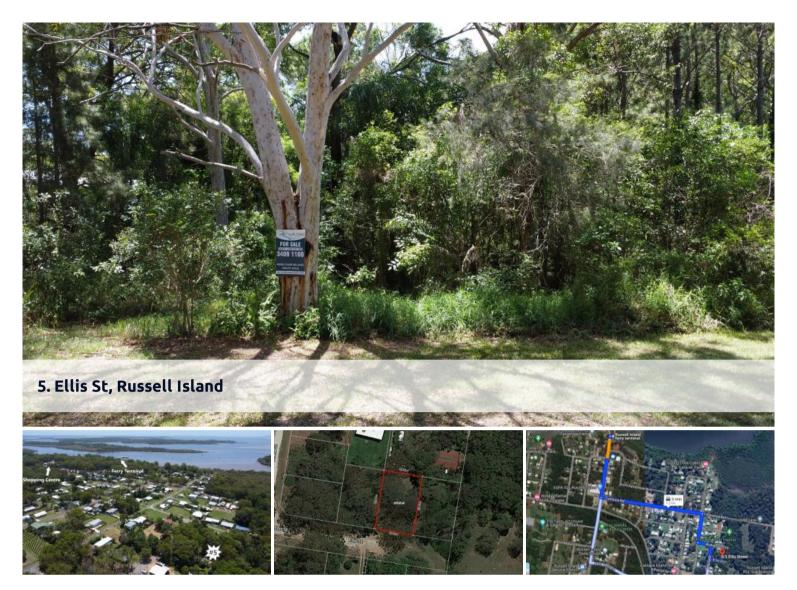

## 577m2 BLOCK - WALKING DISTANCE TO EVERYWHERE!

If you are looking to be close to town but still out of the hustle and bustle, then look no further! Located just 1.2kms from the ferry terminal and shopping centre and 1km from the local RSL club, this 577m2 block is in an excellent location and is priced to sell at \$65,000.00!

- Cul-de-sac ensuring privacy & no through-traffic
- Block beside zoned as Conservation
- Walk to the ferry terminal & shopping centre
- Walk to the RSL Club
- Walk to the pool & school
- Generous size 577m2
- Quiet neighbourhood
- Water connection access on your side of the street

There is power, water and NBN running by ready to be connected.

Russell Island is only a twenty-minute ferry ride from the mainland (Redland Bay) with Brisbane city forty minutes north and the beautiful Gold Coast forty minutes south.