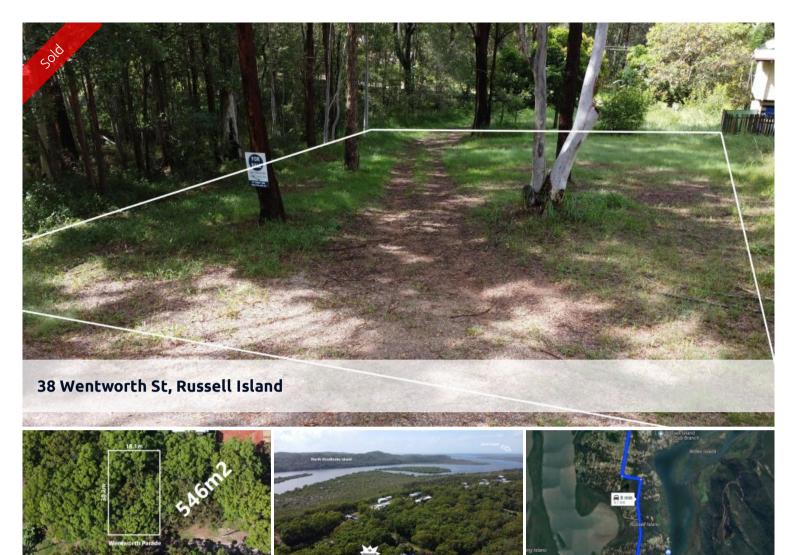

## PEACEFUL LOCATION - MOSTLY CLEARED!

Welcome to 38 Wenthworth Parade, situated amongst a peaceful bush setting on the eastern side of the island and only 1.5kms from the Wahine Drive boat ramp.

Located just 6kms south of the ferry terminal and shopping centre, this 546m2 block is already cleared with the exception of the larger trees, is elevated and is only 150m from amazing water views out towards North Stradbroke Island!

\$55,000 doesn't usually buy you a mostly cleared block in this location so be quick!

There is power, water and NBN running by ready to be connected.

Russell Island is only a twenty-minute ferry ride from the mainland (Redland Bay) with Brisbane city forty minutes north and the beautiful Gold Coast forty minutes south. Drive to Redland Bay Marina, jump on the ferry, walk 100m to Russell Island Real Estate and discover what awaits you for the next exciting chapter of your life!

□ 546 m2

**Price** SOLD for \$120,000

**Property Type** Residential

**Property ID** 3322 **Land Area** 546 m2