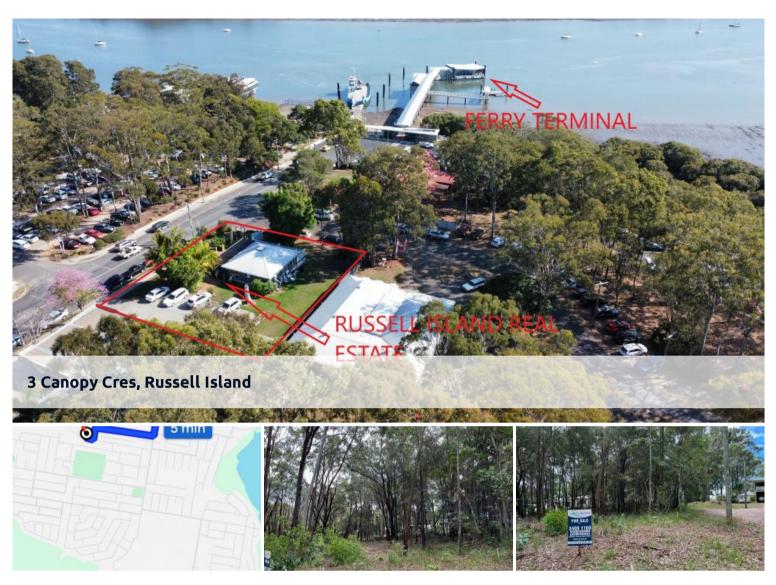

# GOOD SIZE BLOCK CLOSE TO TOWN

### RUSSELL ISLAND IS BOOMING AND AFFORDABLE.

### THIS 713M2 BLOCK:

- OFFERS AN EXCELLENT CLIMATE & GREAT LIFESTYLE
- IS A GREAT BUILDING BLOCK
- QUIET AREA CLOSE TO THE TOWN CENTER
- NEEDS CLEARING
- POWER, WATER, NBN RUNNING PAST THIS LAND
- $\circ~$  CALL THE RUSSELL ISLAND REAL ESTATE TEAM FOR MORE INFO