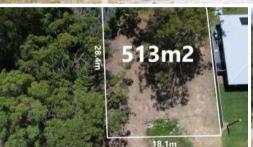

## FULLY FENCED BLOCK CLOSE TO ROCKY POINT!

29 Stradbroke Drive is a cleared and fenced 513m2 vacant block situated on the southwestern corner of the island. The beautiful Rocky Point is just over 1km away and you will be less than 3kms from Sandy Beach. This great location will allow you to satisfy your boating and fishing needs or simply take in the peaceful environment this neighbourhood offers.

- Priced to sell at just \$65,000!
- 3/4 fenced with rear about to be replaced with Colorbond!
- Cleared & ready for your planning
- 18.1m street frontage and 28.4m deep
- 6kms from the ferry terminal and shopping centre

□ 513 m2

Price \$65,000
Property Type Residential 3308
Land Area 513 m2