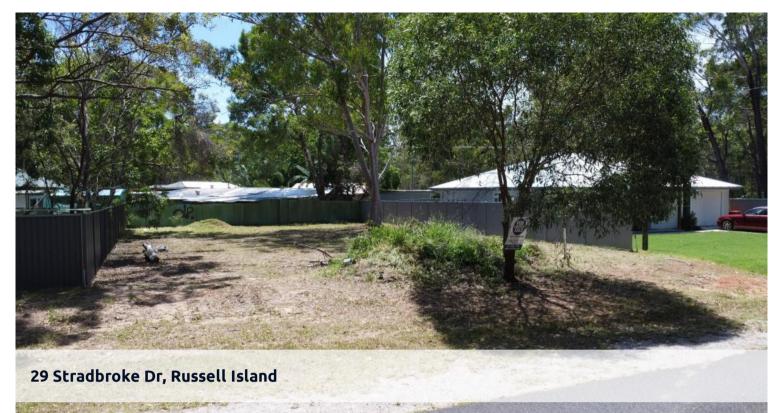

## FULLY FENCED BLOCK CLOSE TO ROCKY POINT!

29 Stradbroke Drive is a cleared and fenced 513m2 vacant block situated on the southwestern corner of the island. The beautiful Rocky Point is just over 1km away and you will be less than 3kms from Sandy Beach. This great location will allow you to satisfy your boating and fishing needs or simply take in the peaceful environment this neighbourhood offers.

- Priced to sell at just \$65,000!
- 3/4 fenced with rear about to be replaced with Colorbond!
- Cleared & ready for your planning
- 18.1m street frontage and 28.4m deep
- 6kms from the ferry terminal and shopping centre

There is power, water and NBN running by ready to be connected and the road is sealed.

\$65,000 doesn't usually buy you a fenced cleared block in this location so be quick!

Russell Island is only a twenty-minute ferry ride from the mainland (Redland Bay) with Brisbane city forty minutes north and the beautiful Gold Coast forty minutes south.