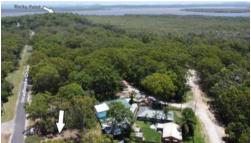

## FULLY FENCED BLOCK CLOSE TO ROCKY POINT!

29 Stradbroke Drive is a cleared and fenced 513m2 vacant block situated on the southwestern corner of the island. The beautiful Rocky Point is just over 1km away and you will be less than 3kms from Sandy Beach. This great location will allow you to satisfy your boating and fishing needs or simply take in the peaceful environment this neighbourhood offers.

There is power, water and NBN running by ready to be connected and the road is sealed.

\$65,000 doesn't usually buy you a fenced cleared block in this location so be quick!

Russell Island is only a twenty-minute ferry ride from the mainland (Redland Bay) with Brisbane city forty minutes north and the beautiful Gold Coast forty minutes south.