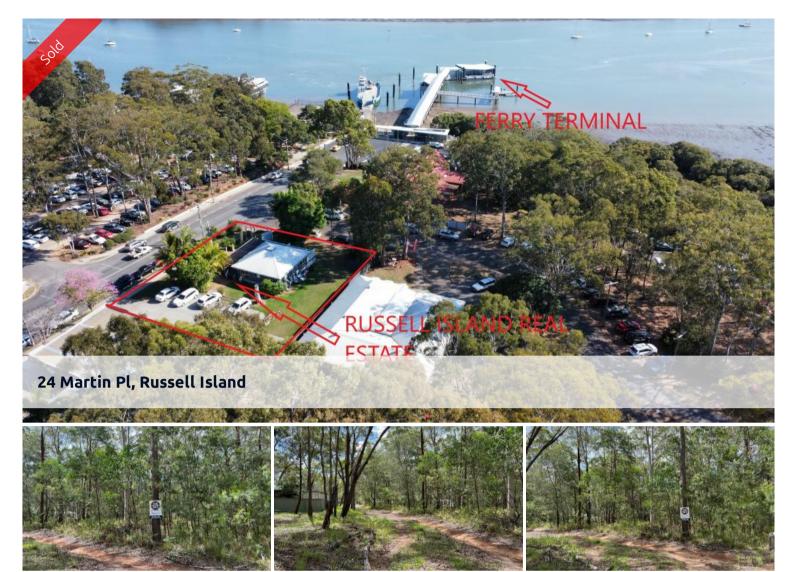

## GREAT LARGE BUILDING BLOCK.

- A LARGE 812 MT2 TRIANGULAR SIZE LAND
- NEEDS CLEARING, BUT MOSTLY SMALL SCRUB/TREES
- NICE QUIET AREA, COUNCIL BLOCKS ADJOINING THE 2 SIDES
- THIS IS A GREAT BLOCK TO BUILD YOUR DREAM HOME
- CALL OR EMAIL THE TEAM AT RUSSELL ISLAND REAL ESTATE

□ 812 m2

Price SOLD for \$54,000
Property Type Residential

Property ID 3256 Land Area 812 m2