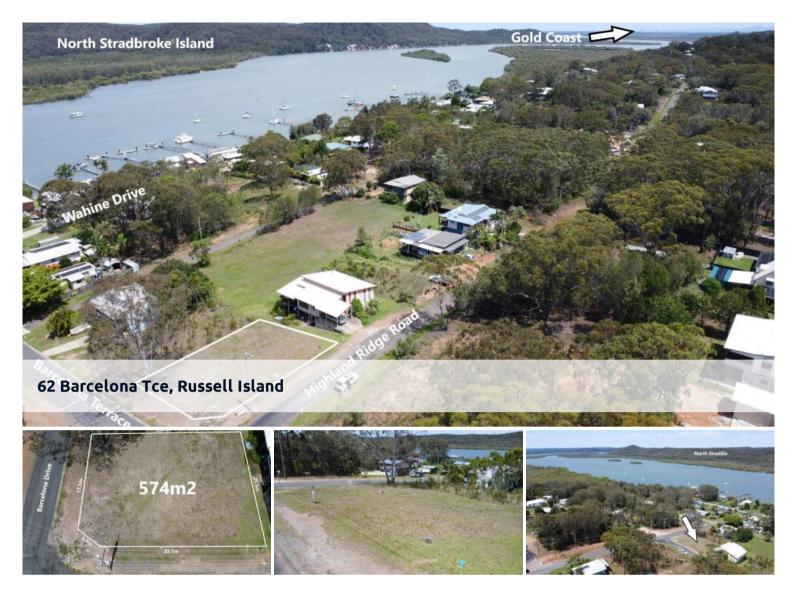

## EMBRACE YOUR ISLAND DREAM!

Nestled on a coveted 574m2 corner block, this prime piece of real estate offers unparalleled vistas of the pristine waters overlooking North Stradbroke Island. The strategic positioning of the land maximises panoramic views and puts you just 300m from the Wahine Drive boat ramp.

Embrace a lifestyle of tranquility and sophistication, where every detail has been considered to deliver a residence that epitomises coastal living at its finest.

Situated 5kms south of the the ferry terminal and shopping centre, and 4kms north of Sandy Beach, you will enjoy all life has to offer in one of the best spots on Russell Island. There is power, water and NBN running by ready to be connected and the roads are sealed.

□ 574 m2

Price \$165,000
Property Type Residential
Property ID 3249
Land Area 574 m2