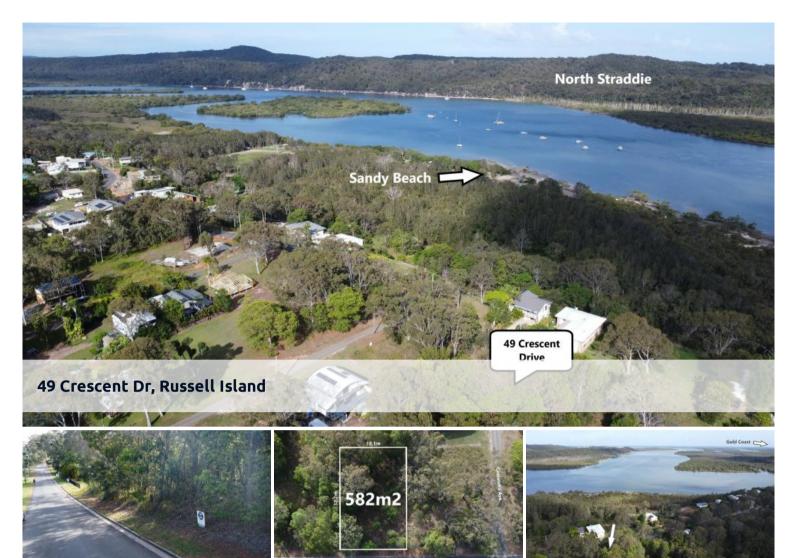

## 550m FROM SANDY BEACH!

Hanging out at the beautiful Sandy Beach picnic area is a favourite pastime for many locals and tourists of Russell Island, and 49 Crescent Drive will spoil you with being just 550m away!

Situated at the very southern part of the island, this large sized parcel of land is 582m2 and puts you just 10 minutes from the ferry terminal and other amenities in the town centre, whilst being only 5 minutes from the famous Wahine Drive boat ramp.

This eastern facing block is on a gentle slope and with the right build will afford you the luxury of views towards the second largest sand island in the world, North Stradbroke Island.

Don't miss out on the opportunity to turn this land into your dream primary residence, idyllic holiday getaway or long term investment in the rental market.

□ 582 m2

Price \$75,000
Property Type Residential
Property ID 3248
Land Area 582 m2