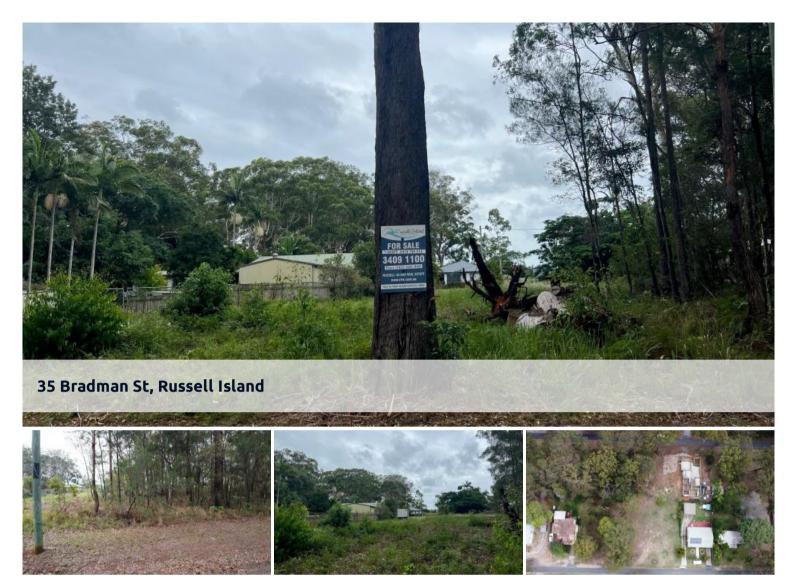

## GREAT BUILDING BLOCK.

Vacant land available in town located only 1.5km from the shops, school, local amenities and the ferry terminal. On a generous size block of 544m2 with a sealed road and power and water running past ready to be connected. It has a 17.7m street frontage and is 30.8m deep. With few neighbours around, this is a quiet area to relax and enjoy island life.

A perfect block to build your dream home or even as an investment opportunity on the ever-growing Russell Island. It is only a twenty-minute ferry ride to the mainland (Redland Bay) with Brisbane city forty minutes north and the beautiful Gold Coast forty minutes south.

🗔 544 m2

| Ргісе         | \$67,000    |
|---------------|-------------|
| Property Type | Residential |
| Property ID   | 3240        |
| Land Area     | 544 m2      |