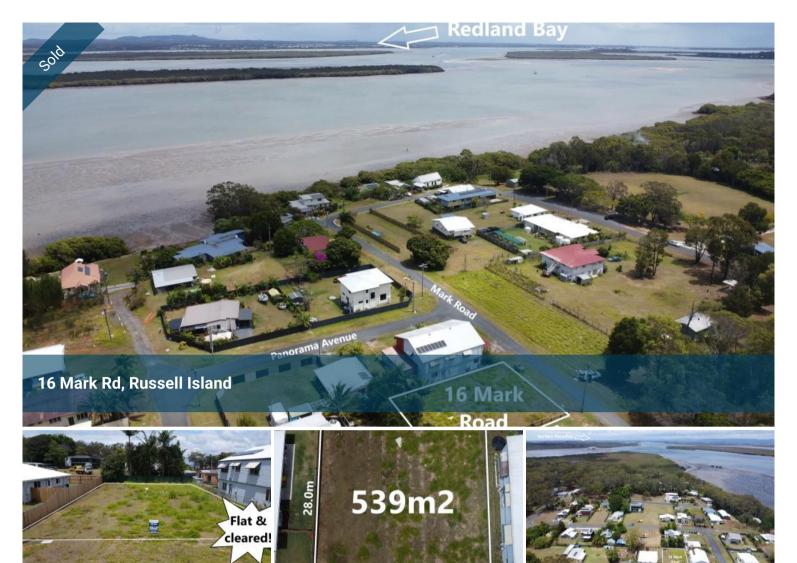

## FLAT & CLEARED WITH WATER VIEWS!

Introducing 16 Mark Road, this fantastic 539m2 block is on the north western side of the island and is less than 200m from the water! Take advantage of this convenient location being within 800m of the local bowls club whilst the shopping centre and ferry terminal is less than 3kms away.

Cleared, flat and ready to build, this block will give you water views out over the bay and is waiting for you to enjoy those amazing Russell Island sunsets!

There is power, water and NBN running by ready to be connected. This property is fenced on three sides and is accessed via sealed roads.

This really is the perfect piece of land to start building on. This could also be a fantastic opportunity to build a long-term rental on the ever-growing and popular Russell Island.

Russell Island is only a twenty minute ferry ride to the mainland (Redland Bay) with Brisbane city forty minutes north and the beautiful