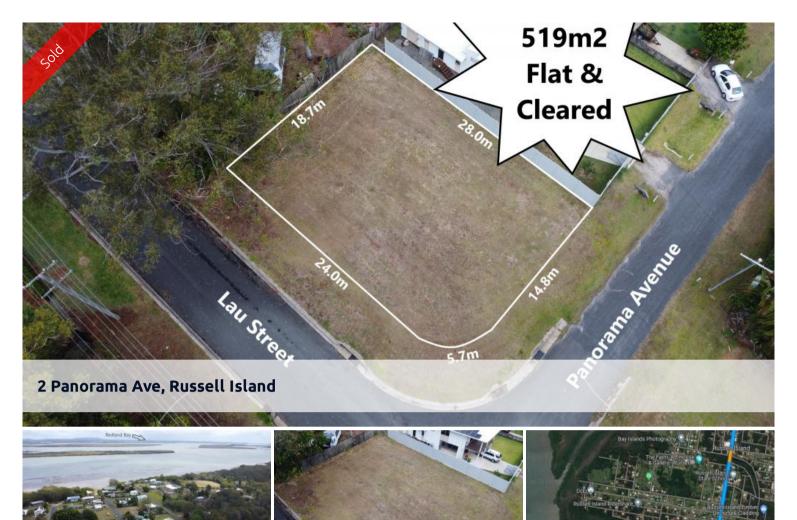

## CLEARED CORNER BLOCK - WESTERN WATER VIEWS!

2 Panorama Avenue presents as a completely flat and cleared 519m2 corner block on the north western side of the island. Situated only 2.5kms from the ferry terminal and shopping centre, you will also be within a 700m walk to the local bowls club!

🗔 519 m2

| Ргісе         | SOLD for \$82,000 |
|---------------|-------------------|
| Property Type | Residential       |
| Property ID   | 3223              |
| Land Area     | 519 m2            |