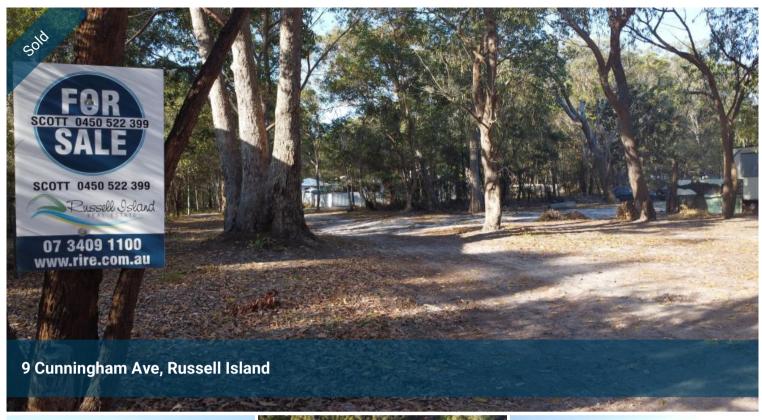

## MOSTLY CLEARED - GREAT LOCATION!

Situated on the south-eastern part of Russell Island, this conveniently located 513m2 block is less than 2kms from the beautiful Sandy Beach Reserve and just 6kms from the ferry terminal and shopping centre. Like boating and fishing?? Satisfy your needs with an easy 3km drive to the Wahine boat ramp!

Enjoy privacy forever knowing the blocks across the street are zoned "conservation" and can never be built on!

This vacant land has been cleared with the exception of the larger trees and has power, water and NBN running by ready to be connected.

- 513m2 for \$46,500.00!!
- Water and power ready to be connected
- NBN fibre to the curb ready for connection
- Enjoy your privacy with all blocks opposite zoned "conservation"

"Cheap" blocks are selling fast and these prices won't last forever......don't miss out on this one!