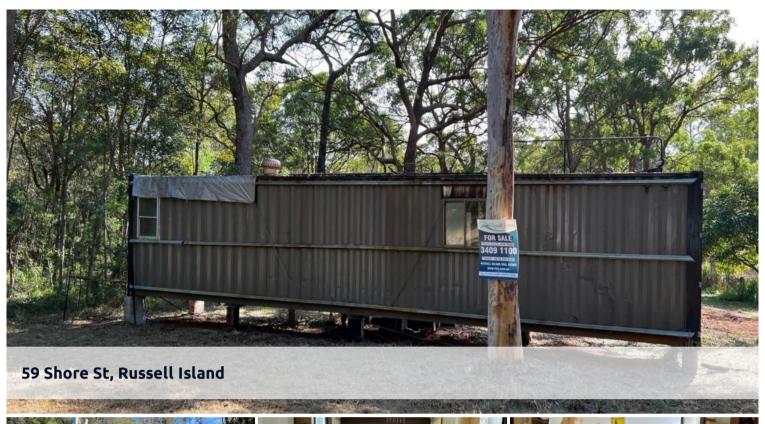

## UNFINISHED CONTAINER HOME!

This block is located in the mid south eastern end of the island and boasts a land area of 549m2. A modified container is included on this land with a builders power pole and the water is already on site. Inside the container is a blank canvas awaiting your ideas. BA Plumbing and drainage plans were submitted and approved in 2017 (which have now lapsed). You can currently utilize the container on the block or build a brand new home. The Wahine boat ramp is close by and the beautiful Sandy Beach picnic area is just a five minute drive away. For those looking to relocate to the Bay Islands or invest, this is a great opportunity on the ever-growing Russell Island. It is only a twenty minute ferry ride to the mainland (Redland Bay) with Brisbane city forty minutes north and the beautiful Gold Coast forty minutes south.