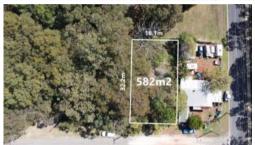

## TEN MINUTE WALK TO SANDY BEACH!

4 Castle Drive is situated at the south eastern corner of Russell Island. This 582m2 block has been partially cleared and has power, water and NBN running past ready to be connected.

Take advantage of the beautiful Sandy Beach Recreational Reserve, just 800m away! The ferry terminal, shopping centre and a growing list of other amenities is less than a ten minute drive!

With no through traffic due to the cul-de-sac, this 582m2 block of land is the perfect location to build your dream home. Alternatively, this could be a fantastic opportunity to build a long-term rental on the ever-growing Russell Island.

□ 582 m2

Price \$55,000 **Property Type** Residential Property ID 3175 Land Area 582 m2