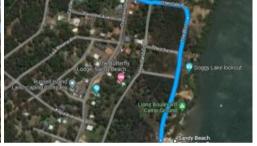

Take advantage of the beautiful Sandy Beach Recreational Reserve, just 800m away! The ferry terminal, shopping centre and a growing list of other amenities is less than a ten minute drive!

With no through traffic due to the cul-de-sac, this 582m2 block of land is the perfect location to build your dream home. Alternatively, this could be a fantastic opportunity to build a long-term rental on the ever-growing Russell Island.